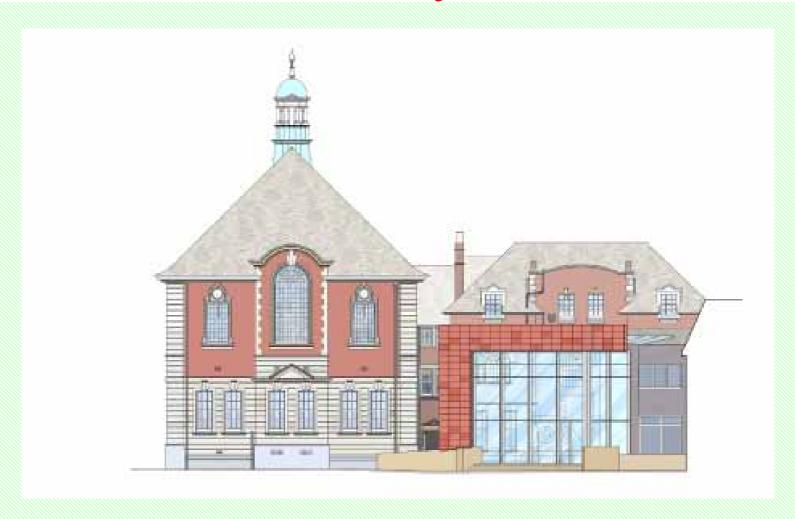

## Outcomes of the Refurbishment Valtham Forest

- Restore the Victorian facia and improve the internal space
- New entrance extension
- Relocation of main counter and reception area
- Ground floor extension to rear of building
- Additional ICT & PC stations
- Lift access to all levels
- Opening up three rooms to public access
- Return of Information Services from Hoe Street
- Use of new technology to improve services