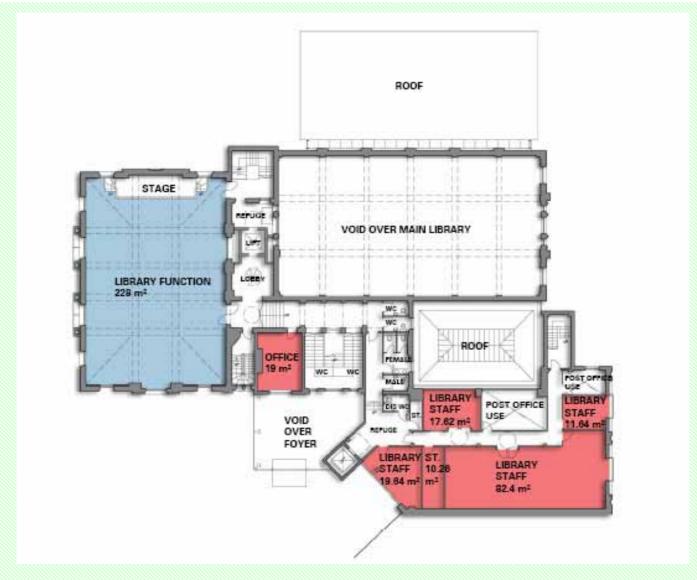

## Outcomes of the Refurbishment Valtham Forest

- Restore the Victorian facia and improve the internal space
- New entrance extension
- Relocation of main counter and reception area
- Ground floor extension to rear of building
- Additional ICT & PC stations
- Lift access to all levels
- Opening up three rooms to public access
- Return of Information Services from Hoe Street
- Use of new technology to improve services

#### Current position

- Feasibility study completed
- Planning application submitted to the Planning Committee for early November
- Selection process for contractors underway
- Work on site expected to begin February 2006