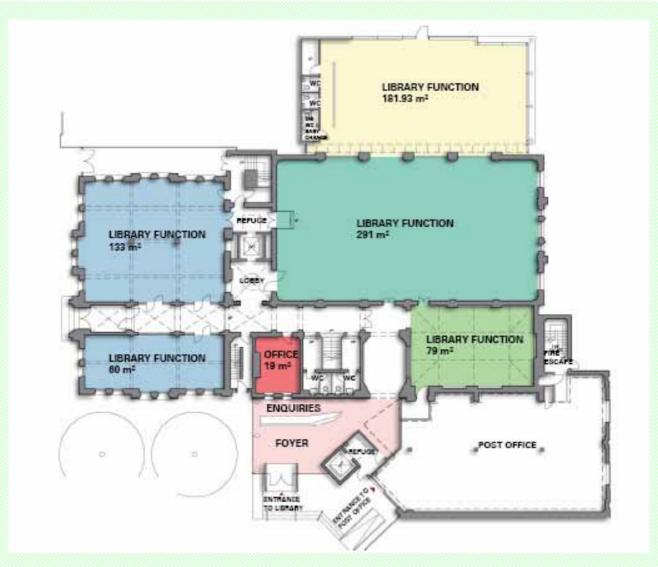

## Outcomes of the Refurbishment Valtham Forest

- Restore the Victorian facia and improve the internal space
- New entrance extension
- Relocation of main counter and reception area
- Ground floor extension to rear of building
- Additional ICT & PC stations
- Lift access to all levels
- Opening up three rooms to public access
- Return of Information Services from Hoe Street
- Use of new technology to improve services